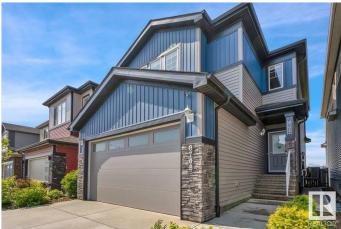

#### \$625,000

4 Bedroom, 3.50 Bathroom, 1,711 sqft Single Family on 0.00 Acres

Rosenthal (Edmonton), Edmonton, AB

Beautifully maintained two-storey home backing onto walking trail. This home offers the perfect blend of style, functionality and comfort. With 1712 Sq Ft of thoughtfully designed above grade living space, this home features stunning ceilings, stylish feature walls, an abundance of windows, luxury vinyl plank & A/C. The main floor welcomes you with an open concept layout, a bright spacious living room with stone fireplace & a stylish kitchen with modern finishes including guartz counter tops, SS appliances, large island, pantry & sleek backsplash. Main floor laundry! Upstairs you will find a bonus area & 3 generously sized bedrooms with the primary bedroom offering a private ensuite & walk in closet. The 600 SF LEGAL BASEMENT SUITE offers a one bedroom self contained unit with separate entrance - perfect for rental income or guest accommodations. Enjoy summer nights relaxing on your composite deck or head out for a walk with direct access to walking paths. Close to the Future Rec centre and school

## Exterior

Exterior Wood, Stone, Vinyl

| Exterior Features | Backs Onto Park/Trees, Fenced, Flat Site, Golf Nearby, Landscaped |
|-------------------|-------------------------------------------------------------------|
| Roof              | Asphalt Shingles                                                  |
| Construction      | Wood, Stone, Vinyl                                                |
| Foundation        | Concrete Perimeter                                                |