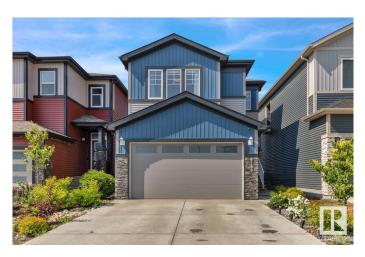

#### \$625,000

4 Bedroom, 3.50 Bathroom, 1,711 sqft Single Family on 0.00 Acres

Rosenthal (Edmonton), Edmonton, AB

Beautifully maintained two-storey home backing onto walking trail. This home offers the perfect blend of style, functionality and comfort. With 1712 Sq Ft of thoughtfully designed above grade living space, this home features stunning ceilings, stylish feature walls, an abundance of windows, luxury vinyl plank & A/C. The main floor welcomes you with an open concept layout, a bright spacious living room with stone fireplace & a stylish kitchen with modern finishes including guartz counter tops, SS appliances, large island, pantry & sleek backsplash. Main floor laundry! Upstairs you will find a bonus area & 3 generously sized bedrooms with the primary bedroom offering a private ensuite & walk in closet. The 600 SF LEGAL BASEMENT SUITE offers a one bedroom self contained unit with separate entrance - perfect for rental income or guest accommodations. Enjoy summer nights relaxing on your composite deck or head out for a walk with direct access to walking paths. Close to the Future Rec centre and school