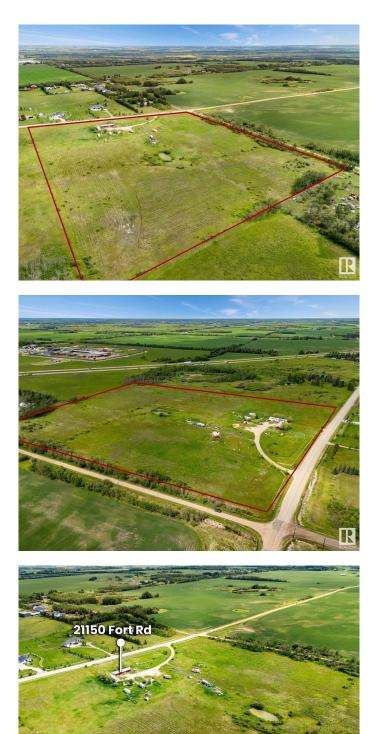

#### \$995,000

0 Bedroom, 0.00 Bathroom, Land Commercial on 0.00 Acres

Rural North East Horse Hills, Edmonton, AB

Great potential in this 19 acres parcel that lies within the Horse Hills area structure plan. Situated close to Highway 15, this location is only minutes to North Edmonton, Edmonton Science and Technology Park, Fort Saskatchewan and the Edmonton Institution. The Horse Hills area structure is a large scale development with mixed use commercial, residential, schools, expansive greenspace and LRT transportation. This unique plan is part of the City of Edmonton's vision for communities that provide residents will all goods, services and amenities within the district. The location boasts great highway access to the Energy Corridor and northern part of the province, all while being close to North Saskatchewan river and the natural forests and trails of the area. Currently on this AG zones property sits a home with shop, that is rentable until time of development. Great future development opportunity in the early stages of an exciting and vibrant new area! Drive-out and have a look - you won't be disappointed!

## **Community Information**

| Address     | 21150 Fort Road              |
|-------------|------------------------------|
| Area        | Edmonton                     |
| Subdivision | Rural North East Horse Hills |
| City        | Edmonton                     |
| County      | ALBERTA                      |
| Province    | AB                           |
| Postal Code | T5Y 6G8                      |