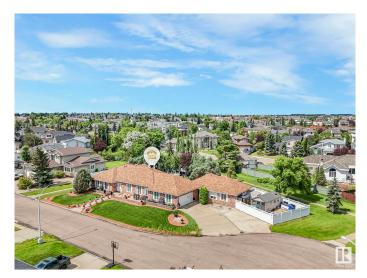

# \$1,100,000 - 5612 - 152a Ave Avenue, Edmonton

MLS® #E4447542

### \$1,100,000

4 Bedroom, 3.50 Bathroom, 2,270 sqft Single Family on 0.32 Acres

Casselman, Edmonton, AB

THIS PROPERTY IS RARE FIND BEING A HUGE 2270 SQ FT BUNGALOW **IMMACULATE THRU-OUT FULLY** DEVELOPED BASEMENT DOUBLE ATTACHED GARAGE WITH A ADDITIONAL SHOP OR GARAGE WHICH EVER YOU PREFER ALL THIS ON A HUGE 14.095 SQ FT LOT IN PREMIUM LOCATION NO THRU TRAFFIC CLOSE TO BIKE TRAILS AND WALKING PATHS AND ONLY LESS THAN 10 MINUTES FROM LONDONDERRY MALL AND MORE SHOPPING FOR ALL YOUR SHOPPING NEEDS.HOME HAS BEEN UPGRADED AND WELL MAINTAIN THRU-OUT .LIKE I SAID THIS IS A RARE FIND WITH A HUGE LOT AND HUGE **BUNGALOW AND SUBURB LOCATION.THIS** HOME HAS 4 BATHROOMS ,4 BEDROOMS.THIS HOME IS MUST SEE.

# **Community Information**

| Address     | 5612 - 152a Ave Avenue |
|-------------|------------------------|
| Area        | Edmonton               |
| Subdivision | Casselman              |
| City        | Edmonton               |
| County      | ALBERTA                |
| Province    | AB                     |
| Postal Code | T5A 4X7                |