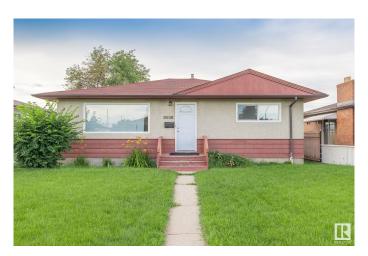

#### \$389,000

4 Bedroom, 2.00 Bathroom, 1,061 sqft Single Family on 0.00 Acres

Balwin, Edmonton, AB

First time home buyers & Investment Alert!" 50 X 120 " lot size ~ Fully renovated, move-in ready bungalow in mature neighborhood of Balwin! Located on a huge south-facing lot in a quiet crescent, this home features a bright living room, modern U-shaped kitchen, open dining area, 3 spacious bedrooms & full bath on the main floor. Finished basement offers a large family room, additional bedroom, full bath & potential for a second kitchen. Upgrades include Drywall, paint, kitchen cabinets, bathrooms, windows & high-efficiency furnace. Double Detached garage. Huge backyard ready for your garden projects. Close to schools, parks, transit, Yellowhead Trail & all amenities.