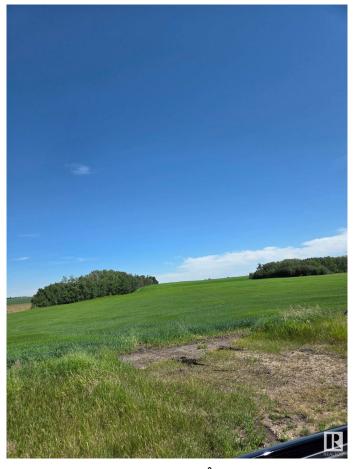

#### \$749,900

0 Bedroom, 0.00 Bathroom, Rural on 130.85 Acres

None, Rural Leduc County, AB

Lots of possibilities for this 130.85 acre piece in the County of Leduc. Approximately 70 acres are in crop and the balance is bush and pasture with a large dugout. Several great building sites. The land is partially fenced. Close to Leduc and Millet.