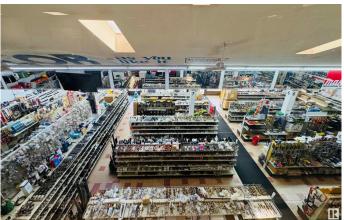

## \$3,200,000

0 Bedroom, 0.00 Bathroom, Business with Property on 0.00 Acres

St. Paul Town, St. Paul Town, AB

RARE OPPORTUNITY- THIS IS YOUR CHANCE TO OWN A LONG STANDING CORNERSTONE OF THE ST. PAUL COMMUNITY! Established in 1909, this landmark family-run hardware store has proudly served generations of loyal customers & is now ready for its next chapter. Situated in a high-visibility location on Main Street, the property includes a spacious, fully stocked retail building featuring a wide array of inventory: Benjamin Moore paint, welding supplies, hydraulic hoses, plumbing/heating components, fasteners, tools, seasonal products, all types of welding gases, and steel. If you can't find it here you likely can't find it anywhere. The upper level offers 4 offices & a dedicated filing room, ideal for admin operations or expanding business services. The large back shop is equipped for welding & custom hydraulic hose construction with 2 - 12' overhead doors. This rare offering presents an incredible opportunity to take over a trusted, turn-key business with deep roots in the community & potential for continued growth.