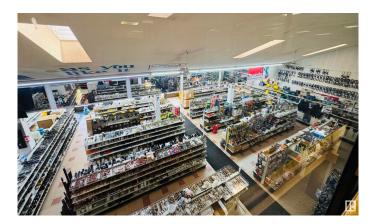

## \$3,200,000

0 Bedroom, 0.00 Bathroom, Business with Property on 0.00 Acres

St. Paul Town, St. Paul Town, AB

RARE OPPORTUNITY- THIS IS YOUR CHANCE TO OWN A LONG STANDING CORNERSTONE OF THE ST. PAUL COMMUNITY! Established in 1909, this landmark family-run hardware store has proudly served generations of loyal customers & is now ready for its next chapter. Situated in a high-visibility location on Main Street, the property includes a spacious, fully stocked retail building featuring a wide array of inventory: Benjamin Moore paint, welding supplies, hydraulic hoses, plumbing/heating components, fasteners, tools, seasonal products, all types of welding gases, and steel. If you can't find it here you likely can't find it anywhere. The upper level offers 4 offices & a dedicated filing room, ideal for admin operations or expanding business services. The large back shop is equipped for welding & custom hydraulic hose construction with 2 - 12' overhead doors. This rare offering presents an incredible opportunity to take over a trusted, turn-key business with deep roots in the community & potential for continued growth.