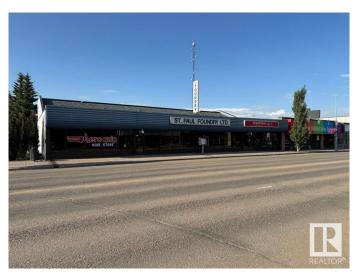

# \$3,200,000 - 4826 50 Avenue, St. Paul Town

MLS® #E4447299

## \$3,200,000

0 Bedroom, 0.00 Bathroom, Business with Property on 0.00 Acres

St. Paul Town, St. Paul Town, AB

RARE OPPORTUNITY- THIS IS YOUR CHANCE TO OWN A LONG STANDING CORNERSTONE OF THE ST. PAUL COMMUNITY! Established in 1909, this landmark family-run hardware store has proudly served generations of loyal customers & is now ready for its next chapter. Situated in a high-visibility location on Main Street, the property includes a spacious, fully stocked retail building featuring a wide array of inventory: Benjamin Moore paint, welding supplies, hydraulic hoses, plumbing/heating components, fasteners, tools, seasonal products, all types of welding gases, and steel. If you can't find it here you likely can't find it anywhere. The upper level offers 4 offices & a dedicated filing room, ideal for admin operations or expanding business services. The large back shop is equipped for welding & custom hydraulic hose construction with 2 - 12' overhead doors. This rare offering presents an incredible opportunity to take over a trusted, turn-key business with deep roots in the community & potential for continued growth.