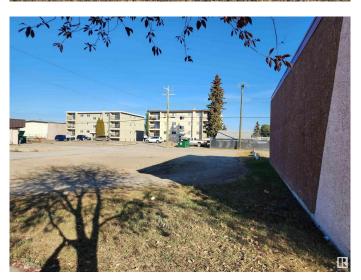

## \$27,900

0 Bedroom, 0.00 Bathroom, Land Commercial on 0.00 Acres

Drayton Valley, Drayton Valley, AB

FANTASTIC OPPORTUNITY to own a
Commercial Lot, with over 15 m of STREET
FRONTAGE right beside Canada Post!! This
location offers a tremendous amount of daily
traffic being that it is located within one of the
Highest Exposure locations in Drayton Valley!!!
Lot depth is over 30 m and has back lane
access and the zoning is
Commercial-Downtown District. This would
make a perfect place to build your new
Business Venture and not break the bank!!