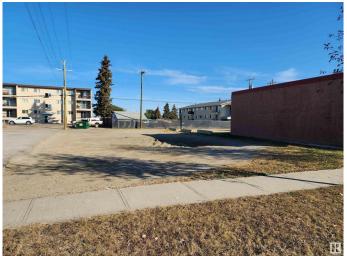

## \$27,900

0 Bedroom, 0.00 Bathroom, Land Commercial on 0.00 Acres

Drayton Valley, Drayton Valley, AB

FANTASTIC OPPORTUNITY to own a
Commercial Lot, with over 15 m of STREET
FRONTAGE right beside Canada Post!! This
location offers a tremendous amount of daily
traffic being that it is located within one of the
Highest Exposure locations in Drayton Valley!!!
Lot depth is over 30 m and has back lane
access and the zoning is
Commercial-Downtown District. This would
make a perfect place to build your new
Business Venture and not break the bank!!