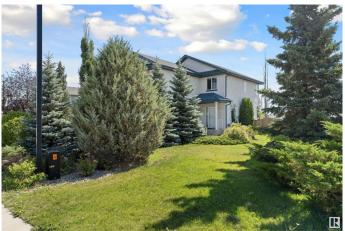

## Exterior

| Exterior          | Wood, Vinyl                                                |
|-------------------|------------------------------------------------------------|
| Exterior Features | Corner Lot, Fenced, Golf Nearby, Landscaped, No Back Lane, |
|                   | Playground Nearby, Schools, Shopping Nearby                |
| Roof              | Asphalt Shingles                                           |
| Construction      | Wood, Vinyl                                                |
| Foundation        | Concrete Perimeter                                         |