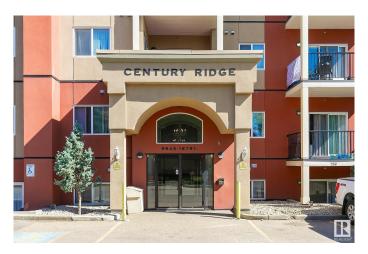

### \$174,900

2 Bedroom, 2.00 Bathroom, 955 sqft Condo / Townhouse on 0.00 Acres

Glenwood (Edmonton), Edmonton, AB

2 bedroom, 2 full bath that includes the 4 piece ensuite, corner unit condo. One of the largest units within the complex, south facing with a balcony. Large foyer, open plan, kitchen with island, roomy living room, primary bedroom with a 4 piece ensuite. In unit washer and dryer, large in unit storage room. Carpet free, laminate flooring. Clean, non smoking, quick possession possible. Great location close to everything in west Edmonton, buses, restaurants, shopping... One block walk to Mayfield Common. This location has a walkability score of 82 out of 100.

#### **Exterior**

Exterior Wood, Stucco

Exterior Features Landscaped, Playground Nearby, Public Transportation, Schools,

**Shopping Nearby** 

Roof Asphalt Shingles

Construction Wood, Stucco

Foundation Concrete Perimeter