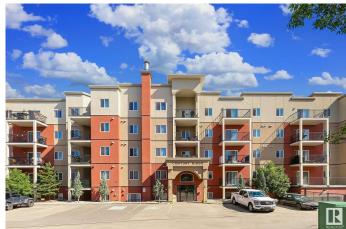

### \$174,900

2 Bedroom, 2.00 Bathroom, 955 sqft Condo / Townhouse on 0.00 Acres

Glenwood (Edmonton), Edmonton, AB

2 bedroom, 2 full bath that includes the 4 piece ensuite, corner unit condo. One of the largest units within the complex, south facing with a balcony. Large foyer, open plan, kitchen with island, roomy living room, primary bedroom with a 4 piece ensuite. In unit washer and dryer, large in unit storage room. Carpet free, laminate flooring. Clean, non smoking, quick possession possible. Great location close to everything in west Edmonton, buses, restaurants, shopping... One block walk to Mayfield Common. This location has a walkability score of 82 out of 100.

#### **Exterior**

Exterior Wood, Stucco

Exterior Features Landscaped, Playground Nearby, Public Transportation, Schools,

**Shopping Nearby** 

Roof Asphalt Shingles

Construction Wood, Stucco

Foundation Concrete Perimeter