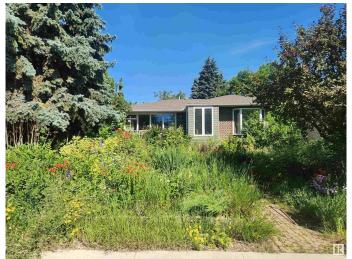

### \$574,900

3 Bedroom, 2.00 Bathroom, 1,379 sqft Single Family on 0.00 Acres

Belgravia, Edmonton, AB

Exceptional Opportunity in Belgravia! This charming 1,378 sq.ft. bungalow sits on a generous 60 ft x 101 ft lot (6012 sq.ft / 558 m²) in one of Edmonton's most sought-after neighborhoods. Perfect for first-time buyers, growing families, investors, or builders, this property offers endless potential. The bright, open main floor is filled with natural light and features newly exposed original hardwood flooring, 3 bedrooms, a 3-piece bathroom, and kitchen. The fully finished basementâ€"with a separate entranceâ€"includes a second kitchen, spacious living room, den and 2 other rooms used as bedrooms (one has laundry in it) and 3-piece bathroom. Updates include newer windows, roof, and furnace. Ideally located just a short walk from the University of Alberta, hospital, schools, LRT, and only blocks from the river valley and trail system.

Built in 1953