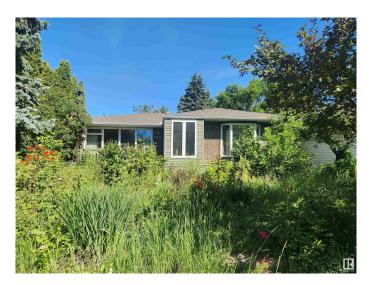

### \$574,900

3 Bedroom, 2.00 Bathroom, 1,379 sqft Single Family on 0.00 Acres

Belgravia, Edmonton, AB

Exceptional Opportunity in Belgravia! This charming 1,378 sq.ft. bungalow sits on a generous 60 ft x 101 ft lot (6012 sq.ft / 558 m²) in one of Edmonton's most sought-after neighborhoods. Perfect for first-time buyers, growing families, investors, or builders, this property offers endless potential. The bright, open main floor is filled with natural light and features newly exposed original hardwood flooring, 3 bedrooms, a 3-piece bathroom, and kitchen. The fully finished basementâ€"with a separate entranceâ€"includes a second kitchen, spacious living room, den and 2 other rooms used as bedrooms (one has laundry in it) and 3-piece bathroom. Updates include newer windows, roof, and furnace. Ideally located just a short walk from the University of Alberta, hospital, schools, LRT, and only blocks from the river valley and trail system.

Built in 1953