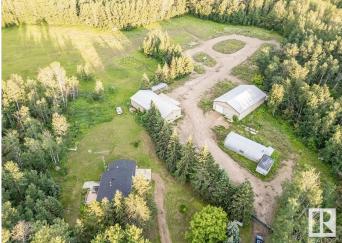

#### \$939,000

0 Bedroom, 0.00 Bathroom, Industrial on 0.00 Acres

Telfordville, Telfordville, AB

Great opportunity to live and have your business on the same Property! Beautiful private setting with trees, a creek and all located on pavement. This 35.12 acres hosts a 1506 sq/ft house with a 20x28 attached garage with a creek behind it and sheltered from the industrial yard. The graveled industrial yard is set up to move right in. On it is a 50x29 heated and insulated quonset with power and a cement floor. A 40x80 Fully finished Shop metal cladded inside and out with 2 overhead doors (12x14 and 16x14), heated, insulated, power, mezzanine, 3pc bathroom, with offices and lunch room in the front. A 50x80 drive through shop (18x14 doors) with power, heat, fully insulated with an mezzanine, spray booth, and office with two more overhead doors off the side. This beautiful property has extra room to expand your business or keep it the way it is.