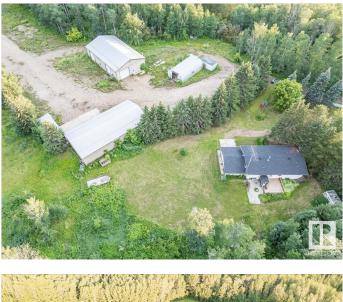

#### \$939,000

0 Bedroom, 0.00 Bathroom, Industrial on 0.00 Acres

Telfordville, Telfordville, AB

Great opportunity to live and have your business on the same Property! Beautiful private setting with trees, a creek and all located on pavement. This 35.12 acres hosts a 1506 sq/ft house with a 20x28 attached garage with a creek behind it and sheltered from the industrial yard. The graveled industrial yard is set up to move right in. On it is a 50x29 heated and insulated quonset with power and a cement floor. A 40x80 Fully finished Shop metal cladded inside and out with 2 overhead doors (12x14 and 16x14), heated, insulated, power, mezzanine, 3pc bathroom, with offices and lunch room in the front. A 50x80 drive through shop (18x14 doors) with power, heat, fully insulated with an mezzanine, spray booth, and office with two more overhead doors off the side. This beautiful property has extra room to expand your business or keep it the way it is.