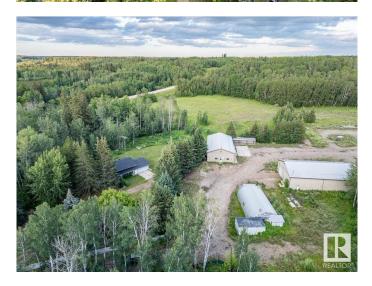

#### \$939,000

0 Bedroom, 0.00 Bathroom, Industrial on 0.00 Acres

Telfordville, Telfordville, AB

Great opportunity to live and have your business on the same Property! Beautiful private setting with trees, a creek and all located on pavement. This 35.12 acres hosts a 1506 sq/ft house with a 20x28 attached garage with a creek behind it and sheltered from the industrial yard. The graveled industrial yard is set up to move right in. On it is a 50x29 heated and insulated quonset with power and a cement floor. A 40x80 Fully finished Shop metal cladded inside and out with 2 overhead doors (12x14 and 16x14), heated, insulated, power, mezzanine, 3pc bathroom, with offices and lunch room in the front. A 50x80 drive through shop (18x14 doors) with power, heat, fully insulated with an mezzanine, spray booth, and office with two more overhead doors off the side. This beautiful property has extra room to expand your business or keep it the way it is.