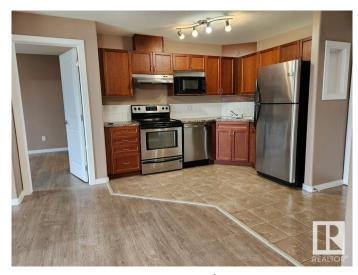

#### \$179,000

2 Bedroom, 2.00 Bathroom, 844 sqft Condo / Townhouse on 0.00 Acres

Spruce Ridge, Spruce Grove, AB

Finally a Place to call HOME! This wonderful, spacous 2 bedroom 2 full bath condo has a fantastic south facing view. Out on the private balcony you are overlooking a green space and the Tri Leisure Center is sitting immediately east. So conveniently located to shopping, restaurants, walking path, recreation facilities, parks and Highways 16 and 16A. Commuting anywhere is simple and easy. The open floor plan is welcoming so you can comfortably entertain or relax at your leisure. The in-suite laundry and large storage makes for a perfect setup. BONUS...this condo includes 2 parking stalls. You'll have 1 underground stall and 1 outdoor stall.

#### Interior

Interior Features ensuite bathroom

Appliances Dishwasher-Built-In, Hood Fan, Refrigerator, Stacked Washer/Dryer,

Stove-Electric

Heating Hot Water, Natural Gas