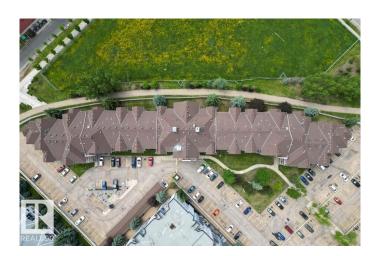

#### \$163,000

2 Bedroom, 1.00 Bathroom, 793 sqft Condo / Townhouse on 0.00 Acres

Queen Mary Park, Edmonton, AB

Enjoy QUIET living in the desirable community of QUEEN MARY PARK! Through the FOYER, the flowing space is centered around the DINING AREA adjoining the BRIGHT KITCHEN with AMPLE CABINETRY. The LIVING ROOM smartly splits the PRIMARY BEDROOM with generous footprint, DOUBLE CLOSET and a LARGE WINDOW, next to the UPDATED + STYLISH 4PC BATH, from the amply-sized 2ND BEDROOM. Enjoy the ALL-SEASON, SEMI-PRIVATE PATIO, IN-SUITE LAUNDRY, STORAGE ROOM, and ASSIGNED PARKING. This is a perfect fit for anyone looking to be in one of Edmonton's most walkable neighborhoods, near the Loblaws City Market + the Brewery District.

#### **Exterior**

Exterior Wood, Stucco

Exterior Features Backs Onto Park/Trees, Playground Nearby, Public Transportation,

Schools, Shopping Nearby, See Remarks

Roof Asphalt Shingles

Construction Wood, Stucco