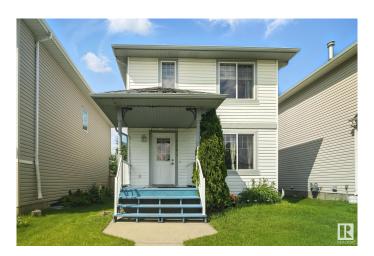

### \$425.000

4 Bedroom, 2.50 Bathroom, 1,313 sqft Single Family on 0.00 Acres

Silver Berry, Edmonton, AB

Welcome to this beautifully maintained 2-storey home in the desirable community of Silver Berry. Offering over 1,300 sq ft of living space above grade plus a fully finished basement, this home is perfect for families or multi-generational living. The main floor features a bright living room, a spacious kitchen with stainless steel appliances, and a cozy dining area. Upstairs you'II find three generously sized bedrooms and a full bath. The fully finished basement includes a second kitchen, making it ideal for use as a mother-in-law suite or private living space. Located close to schools, shopping, parks, public transit, and with easy access to Anthony Henday and Whitemud Drive. Enjoy the landscaped and fenced backyardâ€"perfect for relaxing or entertaining. A must-see home in a family-friendly neighborhood!

## **Essential Information**

MLS® # E4446318 Price \$425,000

Bedrooms 4

Bathrooms 2.50

Full Baths 2

Half Baths 1

Square Footage 1,313

Acres 0.00 Year Built 2005

Type Single Family

Sub-Type Detached Single Family

Style 2 Storey
Status Active