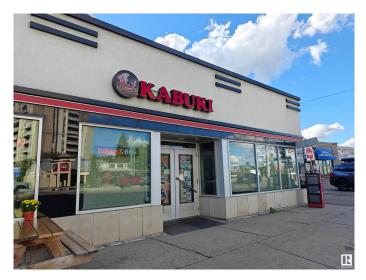

# \$248,000 - 8724 109 Street, Edmonton

MLS® #E4446306

#### \$248,000

0 Bedroom, 0.00 Bathroom, Business on 0.00 Acres

Garneau, Edmonton, AB

This fully equipped sushi restaurant presents a prime opportunity in a high-traffic location on one of the busiest streets, 109th Street, just steps from the University of Alberta and Whyte Avenue. With state-of-the-art kitchen equipment, stylish dining areas, and all necessary furnishings, the restaurant is ready for immediate operation. Its strategic location and established reputation make it an ideal turn-key business for anyone looking to enter the sushi industry or expand their culinary ventures. Don't miss this chance to own a well-positioned, fully operational restaurant in a vibrant neighborhood.

## **Community Information**

| Address     | 8724 109 Street |
|-------------|-----------------|
| Area        | Edmonton        |
| Subdivision | Garneau         |
| City        | Edmonton        |

| County      | ALBERTA |
|-------------|---------|
| Province    | AB      |
| Postal Code | T6G 1E9 |