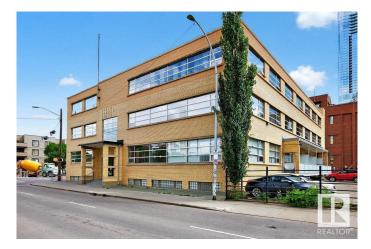

#### \$200,000

1 Bedroom, 1.00 Bathroom, 540 sqft Condo / Townhouse on 0.00 Acres

Downtown (Edmonton), Edmonton, AB

LIVE IN THE HEART OF THE ICE DISTRICT! This Fifth Street loft condo is perfect for STUDENTS, PROFESSIONALS or INVESTORS! Steps to everything you need, transit, shopping, schools & downtown. Small building with low turnover  $\hat{a} \in$  "this unit has HIGH CEILINGS, lots of nautral light and clever storage and use of space. Condo fees include heat and water. Pets allowed with board approval. Fantastic opportunity to own a slice of Downton Edmonton  $\hat{a} \in$  "full of vibrant energy and growth!

## **Community Information**

| Address     | 310 10355 105 Street |
|-------------|----------------------|
| Area        | Edmonton             |
| Subdivision | Downtown (Edmonton)  |
| City        | Edmonton             |
| County      | ALBERTA              |
| Province    | AB                   |
| Postal Code | T5J 1E8              |

## Exterior

| Exterior          | Concrete                                              |
|-------------------|-------------------------------------------------------|
| Exterior Features | Public Transportation, Shopping Nearby, View Downtown |
| Roof              | Roll Roofing                                          |
| Construction      | Concrete                                              |
| Foundation        | Concrete Perimeter                                    |