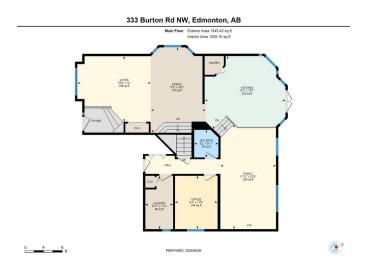

#### **Essential Information**

MLS® # E4446254 Price \$699,888

Bedrooms 4

Bathrooms 3.50

Full Baths 3

Half Baths 1

Square Footage 2,249

Acres 0.00

# **Community Information**

Address 333 Burton Road

Area Edmonton

Subdivision Bulyea Heights

City Edmonton
County ALBERTA

Province AB

Postal Code T6R 2G7