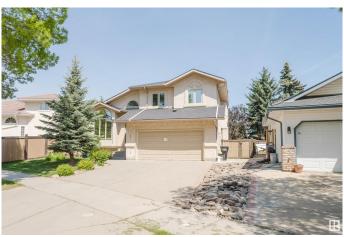

### \$699,888

4 Bedroom, 3.50 Bathroom, 2,249 sqft Single Family on 0.00 Acres

Bulyea Heights, Edmonton, AB

A masterpiece of modern living, this impeccably renovated 4-bedroom, 3.5-bathroom sanctuary in coveted Bulyea Heights dazzles with a chef's dream kitchen (2022), new roof (2022), and premium upgrades throughout - including energy-efficient triple-pane windows and high-performance furnace - all wrapped in an elegant open-concept design featuring dual living areas, a sophisticated home office, and a spectacular basement entertainment space, while enjoying one of Edmonton's most privileged locations mere moments from River Valley's lush trails, top-tier schools, and serene dry ponds - this is luxury living perfected.

## **Exterior**

Exterior Wood, Stucco

Exterior Features Landscaped, Public Transportation, Schools, See Remarks

Roof Pine Shakes

Construction Wood, Stucco

Foundation Concrete Perimeter