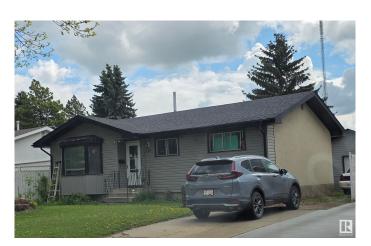

# \$419,999 - 530 Alder Avenue, Sherwood Park

MLS® #E4446244

# \$419,999

4 Bedroom, 2.00 Bathroom, 1,058 sqft Single Family on 0.00 Acres

Maplewood (Sherwood Park), Sherwood Park, AB

This 4 bedroom 2 bath house is located in a fantastic neighbourhood in Sherwood Park. Close to schools. This house will be great for an investor or someone to put some sweat equity into it. It has a finished basement, big backyard and an oversized single garage.

Built in 1970

Year Built 1970

Type Single Family

Sub-Type Detached Single Family

Style Bungalow

Status Active

### **Exterior**

Exterior Wood, Stucco, Vinyl

Exterior Features Fenced, Golf Nearby, Schools

Roof Asphalt Shingles

Construction Wood, Stucco, Vinyl Foundation Concrete Perimeter