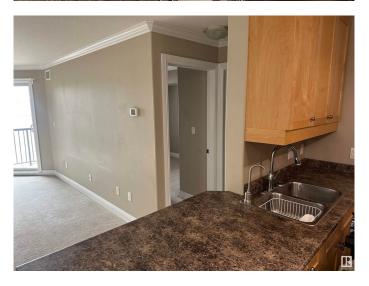

# \$194,900

2 Bedroom, 2.00 Bathroom, 863 sqft Condo / Townhouse on 0.00 Acres

Pembina, Edmonton, AB

Palisades Park Villas third floor fully Air Conditioned unit with 2 bedrooms and 2 full baths. Kitchen features maple cabinets and black appliances. The Primary Bedroom is a good size and has a walk in closet as well as a full ensuite including tub and shower. Step out onto the west facing deck with natural gas for your BBQ. Includes One heated underground parking stall with a storage cage. Plenty of stores nearby and not far from the Anthony Henday and Yellowhead.

## Interior

Interior Features ensuite bathroom

Appliances Air Conditioning-Central, Dishwasher-Built-In, Oven-Microwave,

Refrigerator, Stacked Washer/Dryer, Stove-Electric, Window Coverings

Heating Fan Coil, Natural Gas