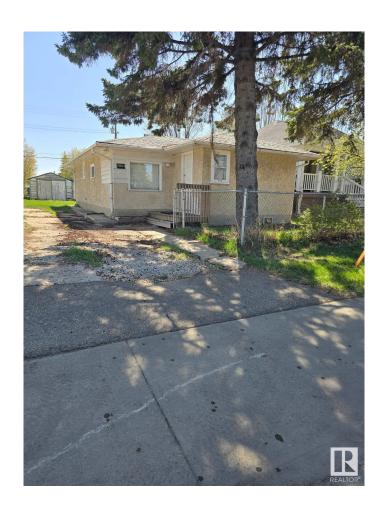

#### \$279,000

3 Bedroom, 1.00 Bathroom, 906 sqft Single Family on 0.00 Acres

Glenwood (Edmonton), Edmonton, AB

Ready for your renovations to continue to rent and or just move in! Quiet location. Short walk to the New LRT line to Downtown, WEM & UofA, bus transit hub, all levels of schools and shopping!!

Built in 1946

# **Community Information**

Address 15913 100a Avenue

Area Edmonton

Subdivision Glenwood (Edmonton)

City Edmonton
County ALBERTA

Province AB

T5P 0L7 Postal Code

## **Exterior**

Wood Exterior

**Exterior Features Back Lane** 

Roof **Asphalt Shingles** 

Construction Wood

Foundation Grade Beam