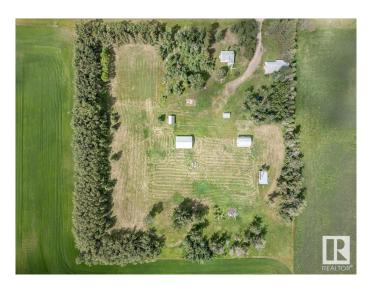

#### \$389.900

3 Bedroom, 1.00 Bathroom, 1,315 sqft Rural on 7.59 Acres

None, Rural Leduc County, AB

7.59 acres with a 1315 sq/ft House, Barn, Workshop, and other Out Buildings. The Main floor of the Home has a Mudroom, Kitchen, Dining room, Living room, Primary Bedroom, and a 4 piece Bathroom. The Upper level has Two more Bedrooms, and a Storage room. The Basement is unfinished and has a separate entrance. The Workshop is 30' x 58' with the front portion having a Cement floor, Power, Heat, and Storage above. The Barn has a metal roof, cement floor, and a loft above. The Pump House has Power, Heat, Cement floor, Washer, and Dryer. There is another Workshop with a Cement floor, and Metal roof. Trees surround the property keeping it private and secluded.