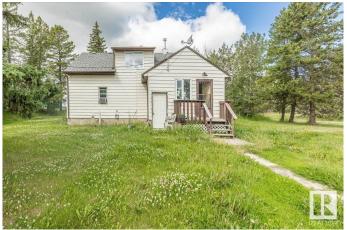

#### \$389.900

3 Bedroom, 1.00 Bathroom, 1,315 sqft Rural on 7.59 Acres

None, Rural Leduc County, AB

7.59 acres with a 1315 sq/ft House, Barn, Workshop, and other Out Buildings. The Main floor of the Home has a Mudroom, Kitchen, Dining room, Living room, Primary Bedroom, and a 4 piece Bathroom. The Upper level has Two more Bedrooms, and a Storage room. The Basement is unfinished and has a separate entrance. The Workshop is 30' x 58' with the front portion having a Cement floor, Power, Heat, and Storage above. The Barn has a metal roof, cement floor, and a loft above. The Pump House has Power, Heat, Cement floor, Washer, and Dryer. There is another Workshop with a Cement floor, and Metal roof. Trees surround the property keeping it private and secluded.