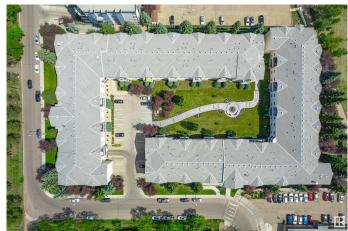

# \$219,900

2 Bedroom, 2.00 Bathroom, 1,077 sqft Condo / Townhouse on 0.00 Acres

Queen Mary Park, Edmonton, AB

Wonderful 2 bedroom unit in upscale and secure Glenora Court. Home is an 18+ adult building that features a bright open concept with a great layout, large room sizes and tons of natural light. Other features include 2 full bathrooms including 4 piece ensuite, insuite laundry, large balcony, two titled underground parking stalls, excerise room, social room for gatherings and more. All this located in a prime location in the Brewery District close to restaurants, shopping and every possible amenity. Don't miss out!