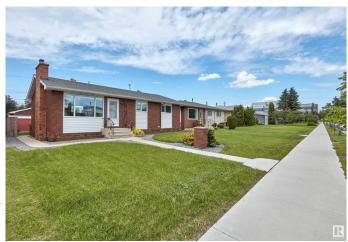

## \$565,000 - 6020 105 Street, Edmonton

MLS® #E4445990

## \$565,000

4 Bedroom, 2.00 Bathroom, 938 sqft Single Family on 0.00 Acres

Pleasantview (Edmonton), Edmonton, AB

Fully Renovated from Top to Bottom! This home is not only renovated, but it is virtually brand new. Blending timeless character with modern comfort in one of Edmonton's most sought-after neighbourhoods, this home is sure to impress. The main floor features a sun-filled living room with a showpiece brick fireplace, a reimagined kitchen with contemporary finishes, a bright dining area, three bedrooms, and a stylish full bath. Downstairs, enjoy cork flooring, a second fireplace, a full bathroom, and a spacious fourth bedroom. BRAND NEW items include: furnace, AC, kitchen, appliances, bathrooms, floors (hardwood, tile, & cork), lighting, doors, trim, paint, and more. Other updated items include: windows, roof, & tankless HWT. Outside, the beautifully landscaped yard offers a built-in BBQ under a charming gazebo, greenhouse, garden beds, RV parking, and a heated brick double garage. Walkable to Southgate Mall, LRT, and top-rated schools with quick access to Calgary Trail, U of A, and downtown.