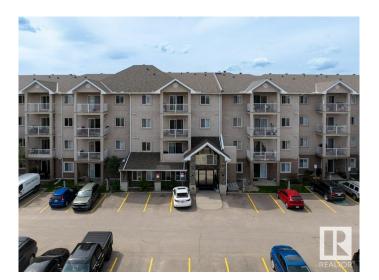

#### \$184,900

2 Bedroom, 2.00 Bathroom, 881 sqft Condo / Townhouse on 0.00 Acres

Wild Rose, Edmonton, AB

WELCOME TO PARK PLACE! Located in the sought-after community of Wild Rose this 2 bedroom 2 bath condo, with all NEW FLOORING, is the perfect fit for first time buyers, investors or even those just looking to downsize. The bright open floor plan has a modern kitchen with lovely oak cabinetry and an eat up island overlooks the large living room with patio doors opening to the sunny SW facing balcony. The two bedrooms are located on opposite sides of the unit allowing for maximum privacy. The primary suite has a large walk-through closet leading to the 4 pce ensuite. The unit is completed with the essential in-suite laundry, main bathroom and a big storage room as an added bonus! The well managed building has condo fees which include heat and water and also comes with a tandem parking stall. Close to major shopping, great restaurants, Meadows Recreation Centre and easy access to all the major arteries in the City – the location is unbeatable!

## **Community Information**

| Address     | N/A       |
|-------------|-----------|
| Area        | Edmonton  |
| Subdivision | Wild Rose |
| City        | Edmonton  |
| County      | ALBERTA   |
| Province    | AB        |
| Postal Code | T6T 1Z2   |