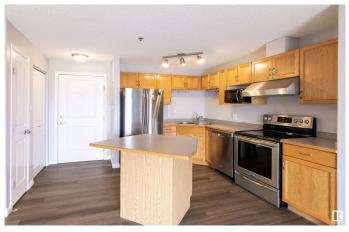

#### \$184,900

2 Bedroom, 2.00 Bathroom, 881 sqft Condo / Townhouse on 0.00 Acres

Wild Rose, Edmonton, AB

WELCOME TO PARK PLACE! Located in the sought-after community of Wild Rose this 2 bedroom 2 bath condo, with all NEW FLOORING, is the perfect fit for first time buyers, investors or even those just looking to downsize. The bright open floor plan has a modern kitchen with lovely oak cabinetry and an eat up island overlooks the large living room with patio doors opening to the sunny SW facing balcony. The two bedrooms are located on opposite sides of the unit allowing for maximum privacy. The primary suite has a large walk-through closet leading to the 4 pce ensuite. The unit is completed with the essential in-suite laundry, main bathroom and a big storage room as an added bonus! The well managed building has condo fees which include heat and water and also comes with a tandem parking stall. Close to major shopping, great restaurants, Meadows Recreation Centre and easy access to all the major arteries in the City – the location is unbeatable!