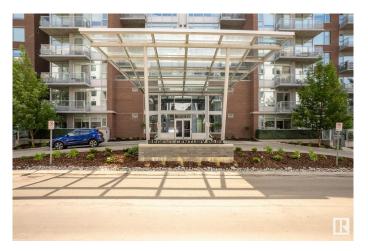

#### \$349,000

2 Bedroom, 2.00 Bathroom, 940 sqft Condo / Townhouse on 0.00 Acres

Ermineskin, Edmonton, AB

Regent Century Park is a modern high quality apartment condo with indoor parking, courtyards, amenities +++ and it's a short walk to the Century Park train station! Ideal 2 bedroom, 2 full bath floor plan with a bedroom and full bath on each side of the open central living area. Featuring engineered hardwood, neutral tones, granite counters, SS appliances, feature lighting & fireplace, marble floors & vanity tops, + more! Ground floor convenience for an active lifestyle + pet friendly building. This suite backs onto the Regent gated park with feature fountain & pond, (currently drained for maintenance). Dog park at the west side of Regent CP. Titled parking stall and large storage unit. All-in condo fee includes all utilities, maintenance costs, condo insurance, internet, security + reserves for future costs. Immaculate, updated + move-in ready. See it for yourself, private fenced patio and yard space 24x40 ft with sunny south exposure, treed and small garden area.

### Exterior

| Exterior          | Concrete, Brick, Metal, Stone                                                                                                                                                |
|-------------------|------------------------------------------------------------------------------------------------------------------------------------------------------------------------------|
| Exterior Features | Backs Onto Park/Trees, Fenced, Gated Community, Landscaped,<br>Playground Nearby, Schools, Shopping Nearby, Treed Lot, Vegetable<br>Garden, See Remarks, Private Park Access |
| Roof              | Flat                                                                                                                                                                         |
| Construction      | Concrete, Brick, Metal, Stone                                                                                                                                                |
| Foundation        | Concrete Perimeter                                                                                                                                                           |