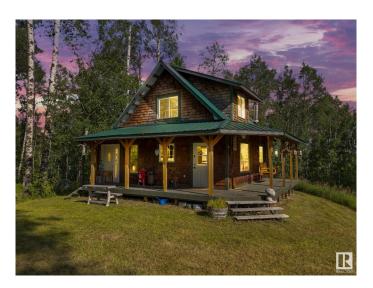

#### \$525,000

1 Bedroom, 0.00 Bathroom, 812 sqft Rural on 40.28 Acres

None, Rural Leduc County, AB

Welcome to your private wilderness retreat! Nestled on 40 acres of treed land, this unique off-grid cabin offers year-round peace and panoramic views from its hilltop location. It's insulated to support year-round temperatures, powered by solar, and heated with a wood stove and propane heaterâ€"an ideal escape for nature lovers or outdoor enthusiasts. The land features extensive walking and quad trails, a cleared building site near the front, and abundant wildlife including moose and deer. Whether you're after a weekend getaway, a hunting base, or a future dream home, this property is full of potential. The existing cabin is great for seasonal use or guests, and the serene setting offers unmatched tranquility just 45 minutes from Edmonton. A rare chance to own 40 acres of Alberta wildernessâ€"quiet, private, and full of possibility!

## **Amenities**

Features Fire Pit, Front Porch, Open Beam

### **Exterior**

Exterior Wood

Exterior Features Environmental Reserve, Not Fenced, Not Landscaped, Private Setting,

Recreation Use, Rolling Land, Treed Lot

Construction Wood Foundation Block