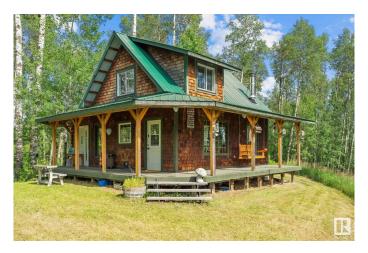

#### \$525,000

1 Bedroom, 0.00 Bathroom, 812 sqft Rural on 40.28 Acres

None, Rural Leduc County, AB

Welcome to your private wilderness retreat! Nestled on 40 acres of treed land, this unique off-grid cabin offers year-round peace and panoramic views from its hilltop location. It's insulated to support year-round temperatures, powered by solar, and heated with a wood stove and propane heaterâ€"an ideal escape for nature lovers or outdoor enthusiasts. The land features extensive walking and quad trails, a cleared building site near the front, and abundant wildlife including moose and deer. Whether you're after a weekend getaway, a hunting base, or a future dream home, this property is full of potential. The existing cabin is great for seasonal use or guests, and the serene setting offers unmatched tranquility just 45 minutes from Edmonton. A rare chance to own 40 acres of Alberta wildernessâ€"quiet, private, and full of possibility!

## **Amenities**

Features Fire Pit, Front Porch, Open Beam

### **Exterior**

Exterior Wood

Exterior Features Environmental Reserve, Not Fenced, Not Landscaped, Private Setting,

Recreation Use, Rolling Land, Treed Lot

Construction Wood Foundation Block