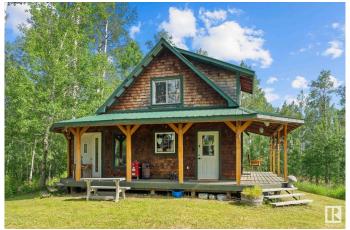

#### \$525,000

1 Bedroom, 0.00 Bathroom, 812 sqft Rural on 40.28 Acres

None, Rural Leduc County, AB

Welcome to your private wilderness retreat! Nestled on 40 acres of treed land, this unique off-grid cabin offers year-round peace and panoramic views from its hilltop location. It's insulated to support year-round temperatures, powered by solar, and heated with a wood stove and propane heaterâ€"an ideal escape for nature lovers or outdoor enthusiasts. The land features extensive walking and quad trails, a cleared building site near the front, and abundant wildlife including moose and deer. Whether you're after a weekend getaway, a hunting base, or a future dream home, this property is full of potential. The existing cabin is great for seasonal use or guests, and the serene setting offers unmatched tranquility just 45 minutes from Edmonton. A rare chance to own 40 acres of Alberta wildernessâ€"quiet, private, and full of possibility!

## **Amenities**

Features Fire Pit, Front Porch, Open Beam

### **Exterior**

Exterior Wood

Exterior Features Environmental Reserve, Not Fenced, Not Landscaped, Private Setting,

Recreation Use, Rolling Land, Treed Lot

Construction Wood Foundation Block