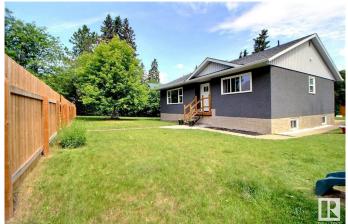

## \$349,900

3 Bedroom, 1.00 Bathroom, 1,216 sqft Single Family on 0.00 Acres

Old Fort Saskatchewan, Fort Saskatchewan, AB

Charming Renovated Bungalow in the Heart of Old Fort Saskatchewan, this beautifully renovated 1216 sq ft bungalow, ideally situated in the heart of historic Old Fort Saskatchewan. This inviting home offers a blend of classic charm and modern updates, perfect for families, first-time buyers, or investors. The main floor features a spacious living room filled with natural light, a bright rear kitchen with updated cabinetry and countertops. You'll find a generously sized primary bedroom, a fully renovated 4-piece bathroom, and two additional well-sized bedrooms completing the main level. Step outside to a 23' x 19.5' double detached garage ample storage space. Recent upgrades include, Painted stucco exterior Newer shingles, windows, and flooring. large front and back yard perfect for summer nights.Located just minutes from downtown Fort Saskatchewan, walking trails, and the Fort Saskatchewan Golf Course, this home offers both lifestyle and location.