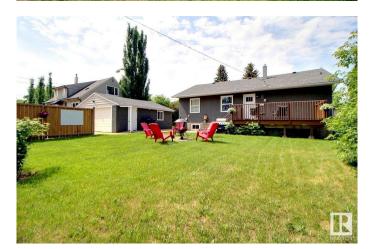

## \$349,900

3 Bedroom, 1.00 Bathroom, 1,216 sqft Single Family on 0.00 Acres

Old Fort Saskatchewan, Fort Saskatchewan, AB

Charming Renovated Bungalow in the Heart of Old Fort Saskatchewan, this beautifully renovated 1216 sq ft bungalow, ideally situated in the heart of historic Old Fort Saskatchewan. This inviting home offers a blend of classic charm and modern updates, perfect for families, first-time buyers, or investors. The main floor features a spacious living room filled with natural light, a bright rear kitchen with updated cabinetry and countertops. You'll find a generously sized primary bedroom, a fully renovated 4-piece bathroom, and two additional well-sized bedrooms completing the main level. Step outside to a 23' x 19.5' double detached garage ample storage space. Recent upgrades include, Painted stucco exterior Newer shingles, windows, and flooring. large front and back yard perfect for summer nights.Located just minutes from downtown Fort Saskatchewan, walking trails, and the Fort Saskatchewan Golf Course, this home offers both lifestyle and location.