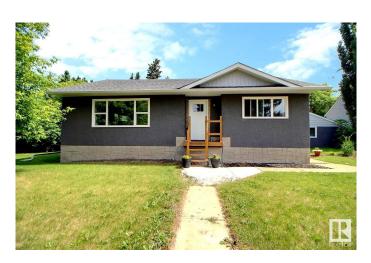

## \$349,900 - 5 Langley, Fort Saskatchewan

MLS® #E4445592

## \$349,900

3 Bedroom, 1.00 Bathroom, 1,216 sqft Single Family on 0.00 Acres

Old Fort Saskatchewan, Fort Saskatchewan, AB

Charming Renovated Bungalow in the Heart of Old Fort Saskatchewan, this beautifully renovated 1216 sq ft bungalow, ideally situated in the heart of historic Old Fort Saskatchewan. This inviting home offers a blend of classic charm and modern updates, perfect for families, first-time buyers, or investors. The main floor features a spacious living room filled with natural light, a bright rear kitchen with updated cabinetry and countertops. You'll find a generously sized primary bedroom, a fully renovated 4-piece bathroom, and two additional well-sized bedrooms completing the main level. Step outside to a 23' x 19.5' double detached garage ample storage space. Recent upgrades include, Painted stucco exterior Newer shingles, windows, and flooring. large front and back yard perfect for summer nights.Located just minutes from downtown Fort Saskatchewan, walking trails, and the Fort Saskatchewan Golf Course, this home offers both lifestyle and location.

Built in 1955