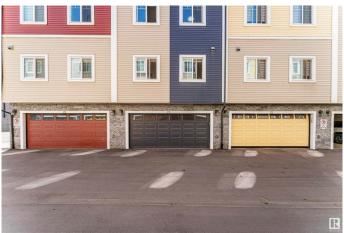

presented 3-story custom townhome in Laurel, featuring 3 bedrooms and 2.5 bathrooms. The open-concept kitchen boasts quartz countertops, stainless steel appliances, and ample cabinetry, seamlessly flowing into a spacious living area with a cozy gas fireplace and a powder room on the main floor. Upstairs, the master bedroom enjoys a 3-piece ensuite, while two generously sized bedrooms share a common bathroom, and laundry facilities are conveniently located. Strategically situated near bus stops, schools, playgrounds, and shopping centres, this property offers an unbeatable living experience. Don't miss this opportunity!

Built in 2018

#### **Essential Information**

MLS® # E4445187 Price \$349,900

Bedrooms 3

Bathrooms 2.50

Full Baths 2

Half Baths 1

Square Footage 1,438

Acres 0.00







Year Built 2018

Type Condo / Townhouse

Sub-Type Townhouse

Style 3 Storey
Status Active

# **Community Information**

Address 20 2803 14 Avenue

Area Edmonton

Subdivision Laurel

City Edmonton
County ALBERTA

Province AB

Postal Code T6T 2K4

#### **Amenities**

Amenities See Remarks

Parking Double Garage Attached

# Interior

Interior Features ensuite bathroom

Appliances Dishwasher-Built-In, Dryer, Microwave Hood Fan, Refrigerator,

Stove-Electric, Washer

Heating Forced Air-1, Natural Gas

Stories 3

Has Basement Yes

Basement None, No Basement

### **Exterior**

Exterior Wood, Vinyl

Exterior Features Landscaped, Park/Reserve, Schools, Shopping Nearby

Roof Asphalt Shingles

Construction Wood, Vinyl

Foundation Concrete Perimeter

#### **Additional Information**

Date Listed Ju