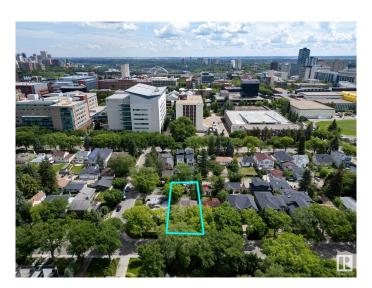

#### \$925.000

4 Bedroom, 2.50 Bathroom, 1,961 sqft Single Family on 0.00 Acres

Windsor Park (Edmonton), Edmonton, AB

WINDSOR PARK 50 X 150 lot on a beautiful street STEPS AWAY FROM UNIVERSITY OF ALBERTA (1 minute walk to University grounds)! Whether you're looking for a prime rental investment or the perfect location to build your dream home, this property gives you options! Situated in one of Edmonton's most sough-after neighborhoods with access to not only U of A but also top-rated Elementary, Junior-High & High-Schools. For outdoor enthusiasts, you can't beat this location for access to River Valley, Hawrelak Park & Saskatchewan Drive. This property has proven rental performance, currently generating \$4,295/month in rental income (not including utilities which tenants also pay). Prime University properties like this are always in demand, don't miss out on this great opportunity!

## **Community Information**

Address 8935 117 Street

Area Edmonton

Subdivision Windsor Park (Edmonton)

City Edmonton
County ALBERTA

Province AB

Postal Code T6G 1R8