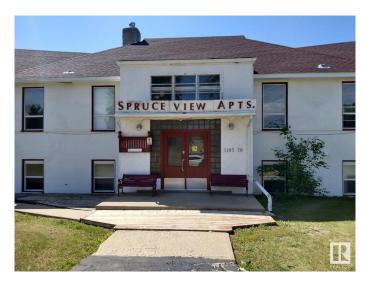

#### \$699,900

0 Bedroom, 0.00 Bathroom, Multi-Family Commercial on 0.00 Acres

Sedgewick, Sedgewick, AB

14 UNITS + MANAGER'S SUITE - IN SEDGEWICK, ALBERTA ~ 1 hr & 45 min. East from Edmonton, 55 minutes to Camrose or 10 min. to Killam. Suite makeup comprises 12 - 1 Bdrms. and 2 - 2 Bdrms. + a 2 Bdrm. Manager's unit. Many recent renovations this year in multiple units incl.; floors, kitchens, bathrooms, toilets, plumbing, and most lighting changed to LED to reduce power costs. Other updates include roof (2016) and windows (2003). Coin-op laundry available, energized parking stalls, detached garage for maintenance equipment & supplies. Boiler is old, but has been well maintained. Public school and playground is right across the street. Many long term tenants with low vacancy. A solid and smart opportunity for an investor looking to easily self manage with fantastic cash flow and a strong CAP rate of 10.87% (not including any annual debt service). Currently fully rented.

Built in 1947