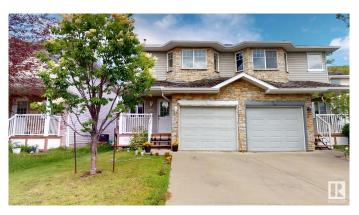

# \$368.900

3 Bedroom, 1.50 Bathroom, 1,180 sqft Single Family on 0.00 Acres

Tamarack, Edmonton, AB

Attention First time Home Buyers, Welcome to this 1180 Sq ft 3 bedroom Half DUPLEX with front attached garage in one of the desirable communities of Tamarack.NO CONDO FEE. The house comes with OPEN CONCEPT main floor with hardwood flooring, ample cabinets, stainless steel appliances. The main floor leads to large decka and big backyard. Upstairs features 3 bed rooms with full bathroom. Excellent location, step away from shopping centres, K-9 school, public playground, Bus Terminal. Easy access to Whitemud Drive and Anthony Henday. A must see starter home, Comes with NEW ROOF SHINGLES

#### **Amenities**

Amenities Deck

Parking Single Garage Attached

# **Exterior**

Exterior Wood, Vinyl

Exterior Features Playground Nearby, Public Transportation, Schools, Shopping Nearby

Roof Asphalt Shingles

Construction Wood, Vinyl

Foundation Slab