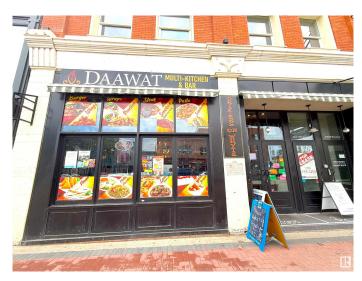

#### \$349,000

0 Bedroom, 0.00 Bathroom, Business on 0.00 Acres

Strathcona, Edmonton, AB

Operating for over 20 years with a strong reputation and loyal customer base Located near Whyte Avenue, one of Edmontons busiest and most vibrant areas known for its nightlife, festivals, restaurants, and constant foot traffic Business hours: 11 AM to 2 AM, catering to both daytime and late-night customers. Approximately 50% dine-in and 50% takeout/delivery 7 employees (mix of full-time and part-time). Daily specials and strong word-of-mouth within the local community. Fully employee-run suitable for an investor or semi-absentee owner. All furniture, fixtures, equipment, and inventory included in the offering. NDA Required for financials and other details.