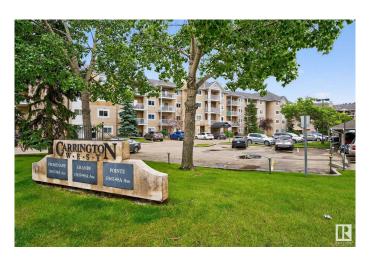

# \$189,900 - 435 17447 98a Avenue, Edmonton

MLS® #E4444276

### \$189,900

2 Bedroom, 2.00 Bathroom, 950 sqft Condo / Townhouse on 0.00 Acres

Terra Losa, Edmonton, AB

Spacious TOP FLOOR unit in popular Terra Losa Neighbourhood. Two bedrooms and two full baths. Great layout. Nice and bright. Underground parking stall has a storage cage in front. Close to all amenities such as shopping, transportation, parks & playground with easy access onto major arteries. Priced perfect!

# **Community Information**

Address 435 17447 98a Avenue

Area Edmonton

Subdivision Terra Losa
City Edmonton
County ALBERTA

Province AB

Postal Code T5T 6M4