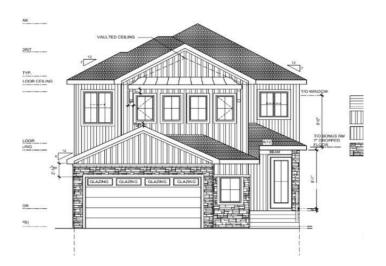

# \$709,000 - 119 Lilac Close, Leduc

MLS® #E4444232

## \$709.000

4 Bedroom, 3.00 Bathroom, 2,281 sqft Single Family on 0.00 Acres

Woodbend, Leduc, AB

Double Garage Detached Home located in a peaceful community while being conveniently close to all amenities. Main floor with Open to above Living area with fireplace & stunning feature wall. Main floor bedroom with closet and full bath. BEAUTIFUL extended kitchen with Centre island. Spice Kitchen with lot of cabinets. Dining nook with access to backyard . Oak staircase leads to spacious bonus room. Huge Primary bedroom with 5pc fully custom ensuite & W/I closet. Two more bedrooms with common bathroom. Laundry on 2nd floor with sink. Unfinished basement waiting for your personal finishes.

Type Single Family

Sub-Type Detached Single Family

2025

Style 2 Storey

Status Active