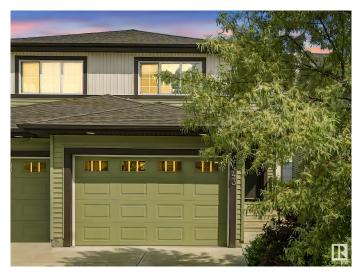

### \$440.000

3 Bedroom, 2.50 Bathroom, 1,355 sqft Single Family on 0.00 Acres

Maple Crest, Edmonton, AB

Beautiful 2-story duplex with an oversized single attached garage in SE Edmonton's beloved Maple Crest! 1,354 sq ft with a functional layout with 3 bedrooms, 2.5 baths, and potential for a basement suite and future side entrance. Air conditioning unit installed and included. Well-kept and clean! 2 TVs, in living room and master bedroom, included! Shelf in garage also included with the home! HUGE backyard that is fully fenced with a deck with privacy fence already installed. Beautiful green space and walking trails around. Close to schools, shopping, and easy access to Whitemud Drive, Anthony Henday, & 17th St. This home offers excellent value and flexibility.

## **Community Information**

Address 4443 5 Street

Area Edmonton
Subdivision Maple Crest
City Edmonton
County ALBERTA

Province AB

Postal Code T6T 0Z9

#### **Amenities**

Amenities See Remarks

Parking Single Garage Attached