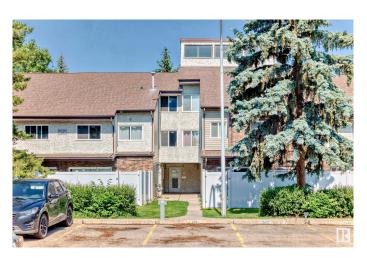

## \$245,000

3 Bedroom, 1.50 Bathroom, 1,670 sqft Condo / Townhouse on 0.00 Acres

West Meadowlark Park, Edmonton, AB

Experience spacious and versatile living in this generously sized unit, perfectly situated near the hospital and everyday conveniences. This well-maintained home features 3 bedrooms, 1.5 bathrooms, and a rare oversized loft with soaring vaulted ceilingsâ€"ideal as a fourth bedroom, home office, or bonus living area. The main floor boasts a bright, open layout with rich hardwood flooring, a modernized kitchen, and a cozy dining space perfect for entertaining. Step outside into your private west-facing backyard, fully enclosed by a 6-foot fence and surrounded by mature treesâ€"offering both privacy and a tranquil outdoor retreat.

#### **Exterior**

Exterior Wood, Brick, Stucco

Exterior Features Fenced, Playground Nearby, Public Swimming Pool, Public

Transportation, Schools, Shopping Nearby, See Remarks

Roof See Remarks

Construction Wood, Brick, Stucco