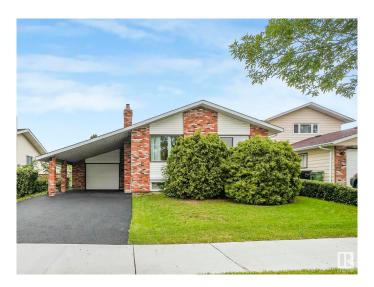

# \$417,000 - 16512 109 Street, Edmonton

MLS® #E4444073

### \$417,000

5 Bedroom, 2.50 Bathroom, 1,314 sqft Single Family on 0.00 Acres

Lorelei, Edmonton, AB

Offered for sale for the first time in 35 years. Immaculate home has been lovingly maintained over the years. Upgrades include, windows, furnace, HWT, kitchen cabinets, solid surface counters, Harwood Floors, carpet, insulation, appliances, new front deck, rubber topped driveway and the list goes on. This 1300+sq ft home has 5 bedrooms and 2.5 bathrooms, 2 fireplaces and a 3 season sunroom off the single attached garage and an oversized carport. Great family home with space for everyone.