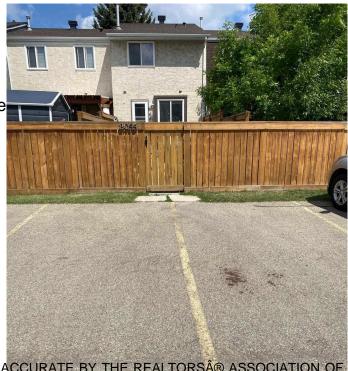

## \$204,900

2 Bedroom, 1.50 Bathroom, 936 sqft Condo / Townhouse on 0.00 Acres

Thorncliffe (Edmonton), Edmonton, AB

Great first home or investment property in sought after Stratford Square. Could use some updating. Ideal Westend location with easy access to bus route, WEM/Henday/Whitemud and schools. Unit is in desirable inner complex location with plenty of visitor parking. 2 wired parking stalls directly behind fenced back yard. Low taxes and insurance. Roofs replaced in 2013. Furnace replaced in 2009. Windows replaced in 2002. Basement is unfinished.

Amenities Detectors Smoke, Hot Water

Parking 2 Outdoor Stalls, 220 Volt Wi

Interior

Interior Features ensuite bathroom

Appliances Dryer, Refrigerator, Stove-Ele

Heating Forced Air-1, Natural Gas

Stories 2

Has Basement Yes

Basement Full, Unfinished

**Exterior** 

Exterior Wood, Stucco

Exterior Features Back Lane, Fenced, Flat Site

Roof Asphalt Shingles

Construction Wood, Stucco

Foundation Concrete Perimeter

**Additional Information** 