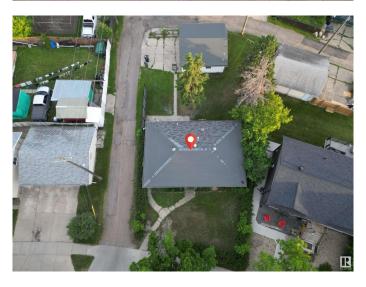

### \$380,000

3 Bedroom, 1.00 Bathroom, 1,002 sqft Single Family on 0.00 Acres

Britannia Youngstown, Edmonton, AB

ATTENTION INVESTORS, DEVELOPERS, AND FIRST-TIME BUYERS!! This is a prime opportunity you don't want to miss. Situated on a massive 589 mÂ<sup>2</sup> corner lot, this beautifully renovated property is just minutes from West Edmonton Mall and surrounded by schools, transit, and all essential amenities. The home has been newly renovated with fresh paint, new flooring, stylish feature walls, glossy kitchen cabinets, and stainless steel appliances, offering a modern, move-in-ready space. Whether you're looking to rent it out immediately, move in yourself, or hold it as a future redevelopment project, this property fits the bill. Don't miss your chance to own this upgraded gem in a prime location.

#### **Exterior**

Exterior Concrete, Vinyl

Exterior Features Corner Lot, Flat Site, Landscaped, Public Transportation, Schools,

Shopping Nearby, See Remarks

Roof Asphalt Shingles
Construction Concrete, Vinyl