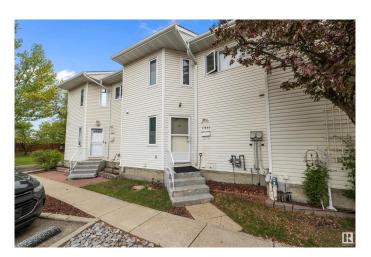

## \$279,999

4 Bedroom, 2.50 Bathroom, 1,214 sqft Condo / Townhouse on 0.00 Acres

Summerlea, Edmonton, AB

2-Storey townhome in Summerlea, Walking distance to West Edmonton Mall and right across from Summerlea Park. This 1214 sq.ft 2-Storey townhome features 3 large bedrooms, 1.5 baths, large living and dining room, fully finished basement with a large family room, 4th bedroom and rumpus. Low condo fees in this well run self manage complex. Perfect home for first time home buyers or investors!

## **Community Information**

Address 17445 92 Avenue

Area Edmonton
Subdivision Summerlea
City Edmonton

County ALBERTA

Province AB

Postal Code T5T 3W6

#### **Exterior**

Exterior Wood, Vinyl
Exterior Features See Remarks

Roof Asphalt Shingles

Construction Wood, Vinyl

Foundation Concrete Perimeter