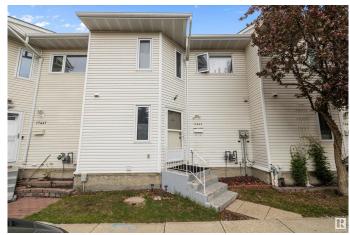

## \$279,999

4 Bedroom, 2.50 Bathroom, 1,214 sqft Condo / Townhouse on 0.00 Acres

Summerlea, Edmonton, AB

2-Storey townhome in Summerlea, Walking distance to West Edmonton Mall and right across from Summerlea Park. This 1214 sq.ft 2-Storey townhome features 3 large bedrooms, 1.5 baths, large living and dining room, fully finished basement with a large family room, 4th bedroom and rumpus. Low condo fees in this well run self manage complex. Perfect home for first time home buyers or investors!

## **Community Information**

Address 17445 92 Avenue

Area Edmonton
Subdivision Summerlea
City Edmonton

County ALBERTA

Province AB

Postal Code T5T 3W6

#### **Exterior**

Exterior Wood, Vinyl
Exterior Features See Remarks

Roof Asphalt Shingles

Construction Wood, Vinyl

Foundation Concrete Perimeter