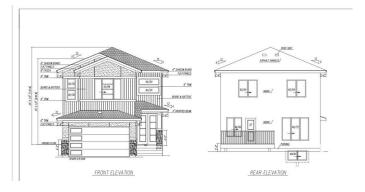

### \$695,000

5 Bedroom, 4.00 Bathroom, 2,297 sqft Rural on 0.11 Acres

Irvine Creek, Rural Leduc County, AB

This elegant home features 5 bedrooms and 4 full bathrooms, ideal for a growing family. The main floor includes a bright living room, open-to-above family area, modern kitchen with spice kitchen, plus a bedroom and full bath. The upper floor offers two master suites with walk-in closets and attached baths, two additional bedrooms, a common bath, and a spacious bonus room. Located in a quiet cul-de-sac with a separate basement entrance. Under construction â€" ready in 2â€"3 months!

#### **Essential Information**

MLS® # E4443331 Price \$695,000

Bedrooms 5 Bathrooms 4.00

Full Baths 4

Square Footage 2,297
Acres 0.11
Year Built 2025
Type Rural

Sub-Type Detached Single Family

Style 2 Storey
Status Active

## **Exterior**

Exterior Wood

Exterior Features Airport Nearby, Cul-De-Sac, No Through Road, Park/Reserve, See

Remarks

Construction Wood

Foundation Slab