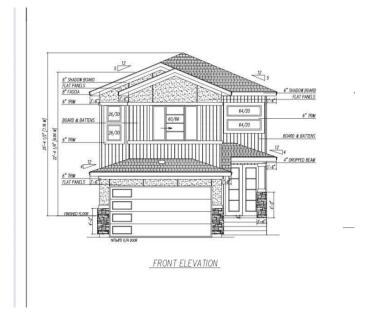

### \$695,000

5 Bedroom, 4.00 Bathroom, 2,297 sqft Rural on 0.11 Acres

Irvine Creek, Rural Leduc County, AB

This elegant home features 5 bedrooms and 4 full bathrooms, ideal for a growing family. The main floor includes a bright living room, open-to-above family area, modern kitchen with spice kitchen, plus a bedroom and full bath. The upper floor offers two master suites with walk-in closets and attached baths, two additional bedrooms, a common bath, and a spacious bonus room. Located in a quiet cul-de-sac with a separate basement entrance. Under construction â€" ready in 2â€"3 months!

#### **Essential Information**

MLS® # E4443331 Price \$695,000

Bedrooms 5 Bathrooms 4.00

Full Baths 4

Square Footage 2,297
Acres 0.11
Year Built 2025
Type Rural

Sub-Type Detached Single Family

Style 2 Storey
Status Active

## **Exterior**

Exterior Wood

Exterior Features Airport Nearby, Cul-De-Sac, No Through Road, Park/Reserve, See

Remarks

Construction Wood

Foundation Slab