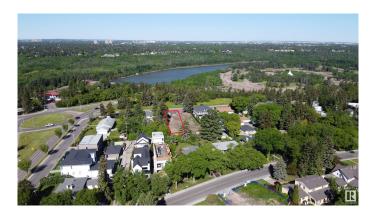

# \$1,025,000 - 8715 Saskatchewan Drive, Edmonton

MLS® #E4443134

#### \$1,025,000

0 Bedroom, 0.00 Bathroom, Single Family on 0.00 Acres

Windsor Park (Edmonton), Edmonton, AB

47'x190' VACANT LOT. Flat, development ready site. No ASBESTOS, no demolition, just submit your plans to the city and BUILD. Listed for way less than the City of Edmonton tax assessment. With the potential for breathtaking views, located on one of Edmonton's most iconic drives.. this one is a no brainer. The large 47' frontage allows for a full sized house and the 190 foot backyard offers tons of potential with room for a green space, huge back patio, plus a triple car garage and even an over the garage suite, all with room to spare on this massive 835 Sq M lot. DO NOT MISS YOUR CHANCE!

#### **Exterior**

Exterior Features Back Lane, Flat Site, Hillside, Level Land, No Through Road,

Playground Nearby, Private Setting, Public Transportation, Ravine View,

**River View** 