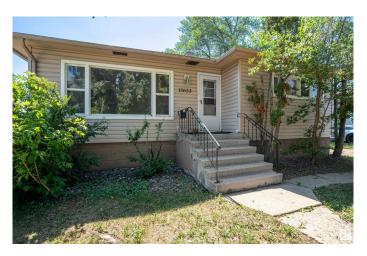

# \$374,900 - 11623 112 Avenue, Edmonton

MLS® #E4442852

### \$374,900

4 Bedroom, 2.00 Bathroom, 860 sqft Single Family on 0.00 Acres

Prince Rupert, Edmonton, AB

Welcome to this CHARMING 4-BEDROOM BUNGALOW located in the community of PRINCE RUPERT. Sitting on a 58' x 120' LOT, this home features 2 BEDROOMS UP and 2 DOWN, with a FINISHED BASEMENT and RECENT UPDATES including a NEWER ROOF and NEWER BASEMENT FLOORING. The spacious backyard offers GARDEN BEDS and a FIRE PIT, perfect for outdoor enjoyment. Located just minutes from KINGSWAY MALL, NAIT, DOWNTOWN and major transit routes, this centrally located property is perfect for HOMEOWNERS or INVESTORS looking for flexibility, space and opportunity in a prime location.