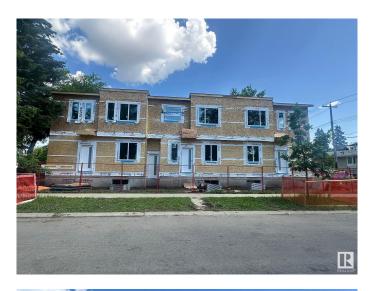

### \$1,699,999

0 Bedroom, 0.00 Bathroom, Multi-Family Commercial on 0.00 Acres

Grovenor, Edmonton, AB

Incredible Investment Opportunity in the Heart of Grovenor! Falls under MLI Select Program. This under-construction infill multi-family triplex includes brand new appliances, is located in Edmonton's most desirable neighbourhoodsâ€"Grovenor, known for its tree-lined streets, strong community, and proximity to downtown. Each of the unit includes a legal basement with SEPERATE ENTRANCE. The two unit legal basement suites feature 2 bedrooms, 1 full bath, & kitchen. The middle legal unit basement includes 2 bedrooms, 1 full bath, and a bar setupâ€"ideal for added flexibility. The main floor of each unit offers den (which can converted into bedroom) and half bath, and an open-concept kitchen with separate living and dining areas. The upper level boasts 3 bedrooms and 2 full baths. This is the perfect property for you if you were planning to expand your rental portfolio, this property delivers space, income, and long-term value. A rare chance to secure a high-potential income property in a high-demand area!

## **Essential Information**

MLS® # E4442816 Price \$1,699,999

Bathrooms 0.00 Acres 0.00 Year Built 2025

Type Multi-Family Commercial

Status Active