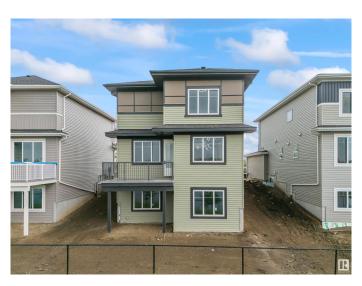

#### \$730,000

5 Bedroom, 4.50 Bathroom, 2,681 sqft Rural on 0.07 Acres

Irvine Creek, Rural Leduc County, AB

This Beautiful BRAND NEW House on walkout lot backing to pond. Perfect blend of modern design and tranquil living. Featuring 5 spacious bedrooms, including a convenient main-floor bedroom with attached full bath and dual primary suites upstairs, this home ensures comfort and privacy for the entire family. Step inside to be welcomed by soaring ceilings in the formal living room, seamlessly transitioning into an open-concept family room and a chef-inspired kitchen, complete with a functional spice kitchen. Thoughtfully designed with 8-foot doors, Located just minutes from the airport, schools, shopping, and other amenities, Irvine Creek is the ideal setting for your dream family home. 5 bedrooms, 5 bath ,walkout basement backing to pond very rare find. Stainless steel Appliances.

#### **Essential Information**

MLS® # E4442810 Price \$730,000

Bedrooms 5
Bathrooms 4.50
Full Baths 4

Half Baths 1

Square Footage 2,681 Acres 0.07

Year Built 2025 Type Rural

Sub-Type Detached Single Family

Style 2 Storey
Status Active

#### **Amenities**

Features Walkout Basement