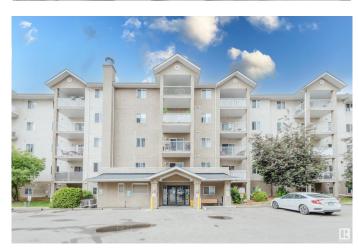

# \$179,000 - 406 10535 122 Street, Edmonton

MLS® #E4442722

# \$179,000

2 Bedroom, 2.00 Bathroom, 911 sqft Condo / Townhouse on 0.00 Acres

Westmount, Edmonton, AB

Located in the heart of Oliver/Westmount, this sunny southwest-facing corner unit offers the perfect blend of comfort and convenienceâ€"ideal for students or downtown professionals. Thoughtfully maintained and move-in ready, this 2-bedroom condo features quality laminate flooring, in-suite laundry, and a modern open-concept kitchen with island. Enjoy the ease of city living with all appliances and window coverings included. Just steps to the future LRT, Grant MacEwan University, restaurants, shopping, and ice district.

# Community Information

Address 406 10535 122 Street

Area Edmonton
Subdivision Westmount
City Edmonton
County ALBERTA

Province AB

Postal Code T5N 4B7

#### **Exterior**

Exterior Wood, Stucco

Exterior Features Public Transportation, Shopping Nearby, View Downtown, See Remarks

Roof Asphalt Shingles

Construction Wood, Stucco

Foundation Concrete Perimeter