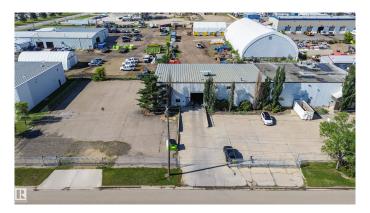

#### \$0

0 Bedroom, 0.00 Bathroom, Industrial on 0.00 Acres

Light Industrial Park, Fort Saskatchewan, AB

Wonderful Commercial Building with built out office space, large warehouse space, new air exchange and fenced yard. Easy access to highway corridors make this an ideal location for anyone needing a mix of warehouse, office and secure yard within City limits.

# **Community Information**

Address 8716 112

Area Fort Saskatchewan
Subdivision Light Industrial Park
City Fort Saskatchewan

County ALBERTA

Province AB

Postal Code T8L 2S8