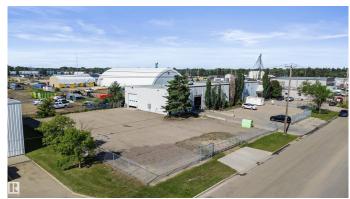

#### \$0

0 Bedroom, 0.00 Bathroom, Industrial on 0.00 Acres

Light Industrial Park, Fort Saskatchewan, AB

Wonderful Commercial Building with built out office space, large warehouse space, new air exchange and fenced yard. Easy access to highway corridors make this an ideal location for anyone needing a mix of warehouse, office and secure yard within City limits.

# **Community Information**

Address 8716 112

Area Fort Saskatchewan
Subdivision Light Industrial Park
City Fort Saskatchewan

County ALBERTA

Province AB

Postal Code T8L 2S8