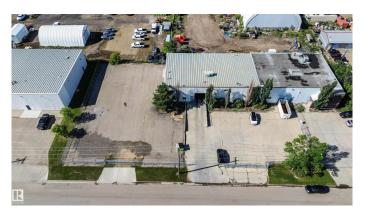

#### \$0

0 Bedroom, 0.00 Bathroom, Industrial on 0.00 Acres

Light Industrial Park, Fort Saskatchewan, AB

Wonderful Commercial Building with built out office space, large warehouse space, new air exchange and fenced yard. Easy access to highway corridors make this an ideal location for anyone needing a mix of warehouse, office and secure yard within City limits.

# **Community Information**

Address 8716 112

Area Fort Saskatchewan
Subdivision Light Industrial Park
City Fort Saskatchewan

County ALBERTA

Province AB

Postal Code T8L 2S8