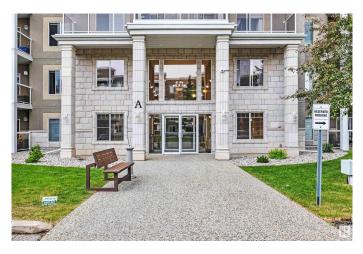

#### \$324,900

2 Bedroom, 2.00 Bathroom, 1,188 sqft Condo / Townhouse on 0.00 Acres

Mission (St. Albert), St. Albert, AB

It's rare that a corner unit in Mission Hill Grande comes available! This 1187 sq. ft. unit is north facing and has many large windows that let the sun shine in. The large kitchen has white cabinets, plenty of counter space, pantry and a window over the sink. The living room has a gas fireplace, an extra window and provides access to a large, covered balcony. The primary bedroom is huge and features twin closets leading to the 3 pce ensuite. A 2nd bedroom and 4 pce bath complete this beautiful unit. The spacious main entrance leads to a large storage room with the stacked washer and dryer. Central A/C. One underground parking stall with storage cage.