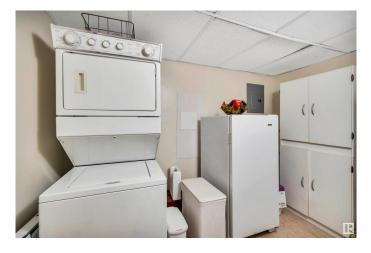

#### \$324,900

2 Bedroom, 2.00 Bathroom, 1,188 sqft Condo / Townhouse on 0.00 Acres

Mission (St. Albert), St. Albert, AB

It's rare that a corner unit in Mission Hill Grande comes available! This 1187 sq. ft. unit is north facing and has many large windows that let the sun shine in. The large kitchen has white cabinets, plenty of counter space, pantry and a window over the sink. The living room has a gas fireplace, an extra window and provides access to a large, covered balcony. The primary bedroom is huge and features twin closets leading to the 3 pce ensuite. A 2nd bedroom and 4 pce bath complete this beautiful unit. The spacious main entrance leads to a large storage room with the stacked washer and dryer. Central A/C. One underground parking stall with storage cage.