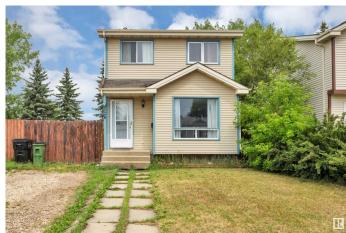

# \$360,000 - 4528 33a Ave, Edmonton

MLS® #E4442564

### \$360,000

3 Bedroom, 1.50 Bathroom, 1,141 sqft Single Family on 0.00 Acres

Weinlos, Edmonton, AB

Great starter home in family friendly Weinlos, this 2 Storey, 3-bedroom home has been well loved over the years and is ready for a new family. Bright open living room, a spacious master bedroom with lots of closet space, as well as two other bedrooms. Partially finished basement could be used as a playroom, or storage. Big back yard with easy access to public transit, close to schools,parks and shopping and easy access to the Henday or Whitemud

#### **Essential Information**

MLS® # E4442564 Price \$360,000

Bedrooms 3
Bathrooms 1.50

Full Baths 1
Half Baths 1

Square Footage 1,141 Acres 0.00 Year Built 1981

Type Single Family

Sub-Type Detached Single Family