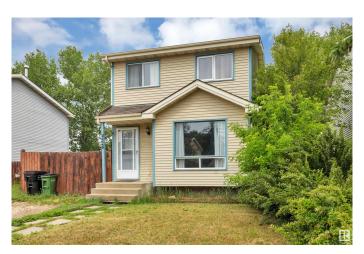

# \$360,000 - 4528 33a Ave, Edmonton

MLS® #E4442564

### \$360,000

3 Bedroom, 1.50 Bathroom, 1,141 sqft Single Family on 0.00 Acres

Weinlos, Edmonton, AB

Great starter home in family friendly Weinlos, this 2 Storey, 3-bedroom home has been well loved over the years and is ready for a new family. Bright open living room, a spacious master bedroom with lots of closet space, as well as two other bedrooms. Partially finished basement could be used as a playroom, or storage. Big back yard with easy access to public transit, close to schools,parks and shopping and easy access to the Henday or Whitemud

#### **Essential Information**

MLS® # E4442564 Price \$360,000

Bedrooms 3
Bathrooms 1.50

Full Baths 1
Half Baths 1

Square Footage 1,141 Acres 0.00 Year Built 1981

Type Single Family

Sub-Type Detached Single Family