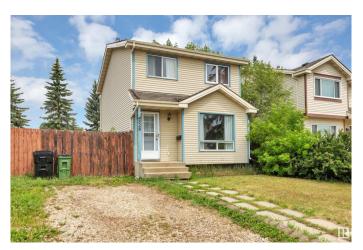

# \$360,000 - 4528 33a Ave, Edmonton

MLS® #E4442564

### \$360,000

3 Bedroom, 1.50 Bathroom, 1,141 sqft Single Family on 0.00 Acres

Weinlos, Edmonton, AB

Great starter home in family friendly Weinlos, this 2 Storey, 3-bedroom home has been well loved over the years and is ready for a new family. Bright open living room, a spacious master bedroom with lots of closet space, as well as two other bedrooms. Partially finished basement could be used as a playroom, or storage. Big back yard with easy access to public transit, close to schools,parks and shopping and easy access to the Henday or Whitemud

#### **Essential Information**

MLS® # E4442564 Price \$360,000

Bedrooms 3
Bathrooms 1.50

Full Baths 1
Half Baths 1

Square Footage 1,141 Acres 0.00 Year Built 1981

Type Single Family

Sub-Type Detached Single Family