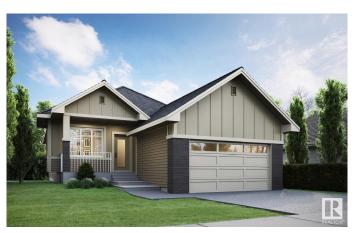

## \$938,000

3 Bedroom, 3.00 Bathroom, 1,671 sqft Single Family on 0.00 Acres

Hillshire, Sherwood Park, AB

Welcome to the Annette floor planâ€"where luxury meets lifestyle in the modern community of Hillshire. This beautifully designed bungalow sits on a 34' pocket lot and offers an incredible layout paired with high-end finishes throughout. With over 3,200 sq ft of total living space including the fully finished basement, this home blends elegance with function. Soaring vaulted ceilings create a bright, open atmosphere, while the thoughtfully designed interior features 3 spacious bedrooms plus a versatile denâ€"perfect for a home office or guest space. Every detail has been carefully curated to deliver comfort, sophistication, and timeless style. This is luxury bungalow living at its finest.